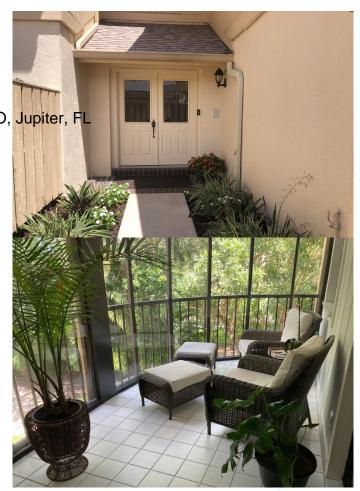

## WATERBEND AT JONATHANS LANDING CONDO, Jupiter, FL

Spend the holidays and January in JL. Fully renovated condo with all new furniture and bedding! King in Master, Queen in second and third bedroom. This is a "TRUE" 3 bedroom unit. Garage is storing owner's car. There is ample parking in front of condo. Two bikes for tenant use. Utilities, wifi and internet included. A walker's and biker's paradise with trails throughout J L community connecting to the Marina and south rec area. Community pool is a short walk. Excellent restaurants close by. PBIA is less than 20 minutes away. Reminder, this is a 2 month rental, December '22 and January "23

#### **Amenities**

Amenities Bike - Jog, Bocce Ball, Picnic Area, Playground, Pool, Sidewalks, Street

Lights

Parking 2+ Spaces

# of Garages 1
Garages 1

View Garden
Waterfront None

#### **Exterior**

Exterior Features Covered Balcony